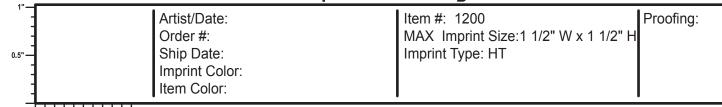

Dashed Line For Imprint Area Only, Will Not Print.

|       | Dashed Cire For imprint Area Only, will Not Print.          |                                                                   |           |  |  |
|-------|-------------------------------------------------------------|-------------------------------------------------------------------|-----------|--|--|
| 0.5"— | Artist/Date: Order #: Ship Date: Imprint Color: Item Color: | Item #: 1200<br>MAX Imprint Size: 2" W x 1" H<br>Imprint Type: HT | Proofing: |  |  |
|       |                                                             |                                                                   |           |  |  |